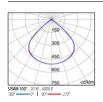

## ELIA FL MINI XS2 20W 100°

IP66 - IK08 - 750 °C

| LUMINAIRE<br>WATTAGE [W] | CLASS  | ENEC | CRI  | KELVIN | OPTIC | BEAM ANGLE | LIGHTSOURCE LUMEN<br>OUTPUT (Im) | LUMINAIRE LUMEN<br>OUTPUT [lm] | COLOUR /<br>FINISH | PART NUMBER  | UKCA |
|--------------------------|--------|------|------|--------|-------|------------|----------------------------------|--------------------------------|--------------------|--------------|------|
| Power L                  | ED 220 | -240 | V 50 | /60 Hz |       |            |                                  |                                |                    |              |      |
| 20                       |        | ✓    | 80   | 4000   | SYMM  | 100°       | _                                | 2400                           |                    | GWF1100BL840 | ✓    |
| 20                       | I      | ✓    | 80   | 3000   | SYMM  | 100°       | -                                | 2300                           |                    | GWF1100BL830 | ✓    |