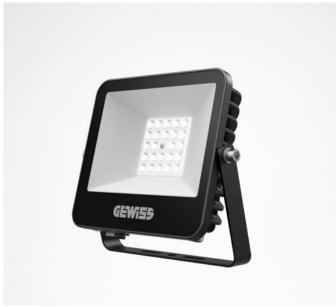

## ELIA FL MINI XS2

Scan the QR-code for the latest information

■ Black RAL 9017 / Black RAL9017 /

Low-power LED floodlight for indoor and outdoor architectural lighting for both residential and professional applications, such as façades, gardens, green areas and walkways

- ¬ Thanks to its black powder-coated die-cast aluminium body and its front glass, it is tough, durable and able to withstand harsh environmental conditions
- ¬ Available in 2 sizes and 3 power steps (10 W, 20 W and 30 W), the range allows for great flexibility with its multiple possible combinations: 2 colour temperature options (3,000 K warm white and 4,000 K neutral white) with a colour rendering index of more than 80, and 2 optics options (100° or asymmetrical)
- ¬ The fixture is equipped with an integrated On/Off electronic power supply, and it is also available with an integrated motion and luminosity sensor
- → The luminaire can be ceiling, wall or floor-mounted through the integrated adjustable steel bracket