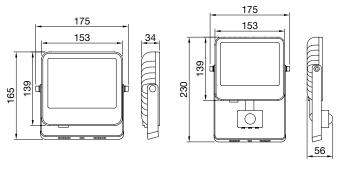

- ¬ Thanks to its black powder-coated die-cast aluminium body and its front glass, it is tough, durable and able to withstand harsh environmental conditions
- ¬ Available in 2 sizes and 3 power steps (10 W, 20 W and 30 W), the range allows for great flexibility with its multiple possible combinations: 2 colour temperature options (3,000 K warm white and 4,000 K neutral white) with a colour rendering index of more than 80, and 2 optics options (100° or asymmetrical)
- ¬ The fixture is equipped with an integrated On/Off electronic power supply, and it is also available with an integrated motion and luminosity sensor
- → The luminaire can be ceiling, wall or floor-mounted through the integrated adjustable steel bracket